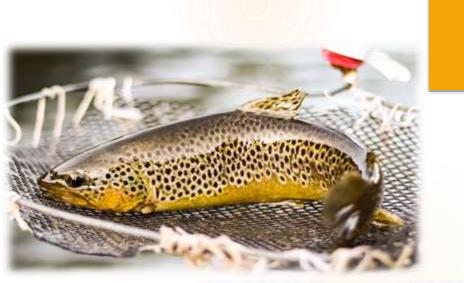

- Departure for Mingora
- Stopover at Trout Fish Farm for Lunch (trout fish is famous for its exotic taste and is mostly available in Northern Pakistan).
- Arrival at Mingora for Night stay.

- Day tour to Malam Jabba.
- Every Individual is free for sightseeing.
- Take a chairlift ride for an overview of snow ski resort Or Take a Zip Line Ride OR Enjoy Wall Climbing and Bungee Jumping OR Snow Tubing.