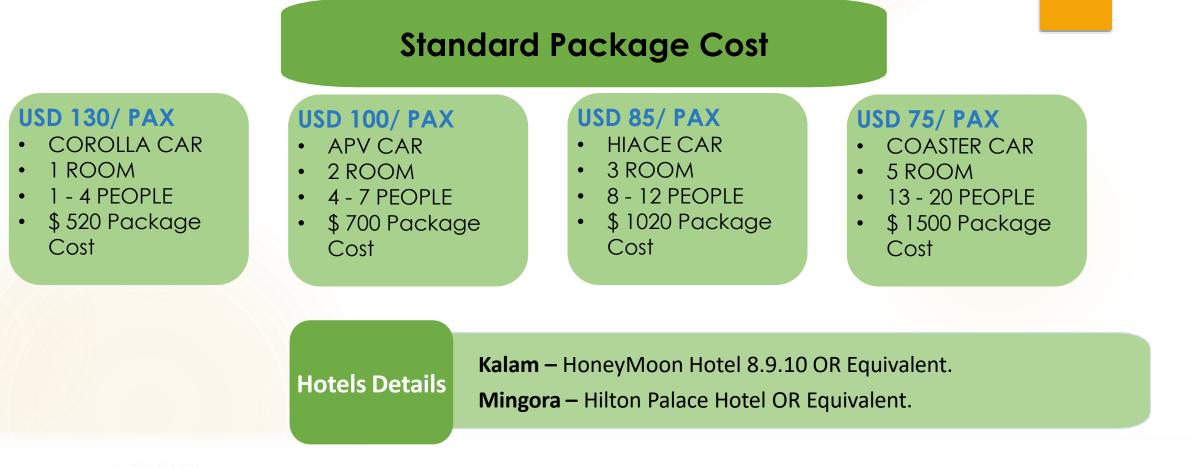

ilable in Northern Pakistan).
- Arrival at Mingora for Night stay.









- Day tour to Malam Jabba.
- Every Individual is free for sightseeing.
- Take a chairlift ride for an overview of snow ski resort Or Take a Zip Line Ride OR Enjoy Wall Climbing and Bungee Jumping OR Snow Tubing.

GLT-A 4237

- Visit Perl Continental Malam Jabba for Lunch.
- Retrun to Mingora / Fizza Ghat for Night Stay.

- Day tour to White palace. (built in 1941, Famous for its snow-white marble structure and its peaceful environment between forest and river) in Marghazar valley.
- Visit Islampur (world famous for its finest quality of Shawl).
- Departure to Rawalpindi.
- Stopover for Lunch.
- Countinue your journey towards Rawalpindi.
- Arrival at Rawalpindi.

#### \*END OF TOUR\*







## PACKAGE COST DETAILS





## PACKAGE COST DETAILS





#### POINTS TO BE NOTED

- This Package is From Islamabad Islamabad.
- Transportation:
  - Toyota Corolla Car for 2 4 Person
  - Honda BRV OR Suzuki APV for 5 7 Person
  - Grand Cabin Hiace for 8 11 Person
  - AC Saloon Coaster for 12 20 Person
- One Double/Twin Beds will be provided in Each Room According to the Hotel, Remaining Mattresses will be provided with Proper bedding.
- Todays Petrol Price is Evaluated @ PKR 260/Litter. Fuel difference if increased Or Decrease, Package Price will be Adjusted accordingly.
- Anything not Mentioned Above is Not Included in The Package
- Any Additional Cost occurred due to Land Slide, Road Closure or Political Reason will be Charged.
- Breakfast in Not Included in Standard Package