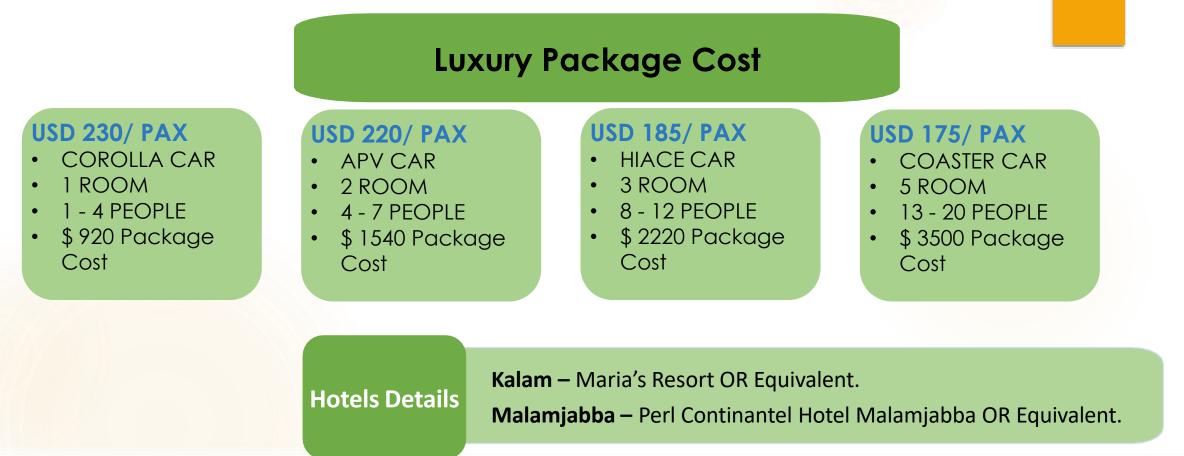

- Arrival at Mingora for Night stay.









- Day tour to Malam Jabba.
- Every Individual is free for sightseeing.
- Take a chairlift ride for an overview of snow ski resort Or Take a Zip Line Ride OR Enjoy Wall Climbing and Bungee Jumping OR Snow Tubing.

GLT-A 4237

- Visit Perl Continental Malam Jabba for Lunch.
- Retrun to Mingora / Fizza Ghat for Night Stay.

- Day tour to White palace. (built in 1941, Famous for its snow-white marble structure and its peaceful environment between forest and river) in Marghazar valley.
- Visit Islampur (world famous for its finest quality of Shawl).
- Departure to Rawalpindi.
- Stopover for Lunch.
- Countinue your journey towards Rawalpindi.
- Arrival at Rawalpindi.

#### \*END OF TOUR\*







## PACKAGE COST DETAILS





## PACKAGE COST DETAILS





#### POINTS TO BE NOTED

- This Package is From Islamabad Islamabad.
- Transportation:
  - Toyota Corolla Car for 2 4 Person
  - Honda BRV OR Suzuki APV for 5 7 Person
  - Grand Cabin Hiace for 8 11 Person
  - AC Saloon Coaster for 12 20 Person
- One Double/Twin Beds will be provided in Each Room According to the Hotel, Remaining Mattresses will be provided with Proper bedding.
- Todays Petrol Price is Evaluated @ PKR 260/Litter. Fuel difference if increased Or Decrease, Package Price will be Adjusted accordingly.
- Anything not Mentioned Above is Not Included in The Package
- Any Additional Cost occurred due to Land Slide, Road Closure or Political Reason will be Charged.
- Breakfast in Not Included in Standard Package