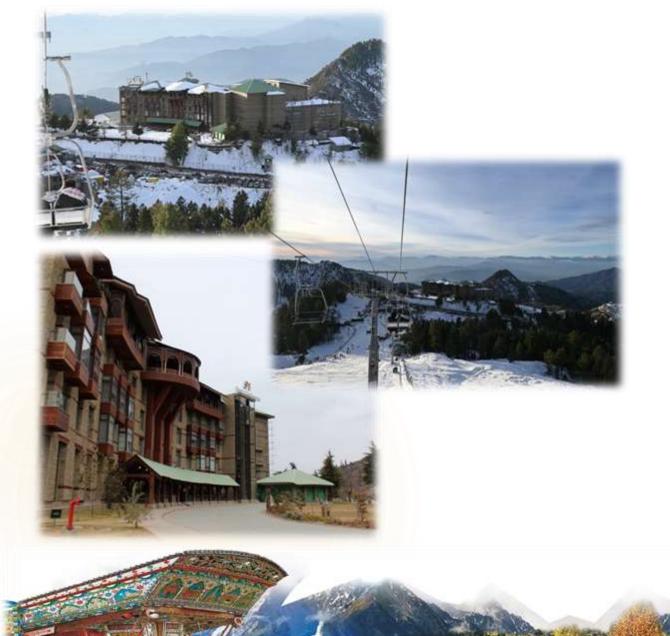

# **MAJOR ATTRACTIONS**

- KALAM
- KALAM BAZAAR
- USHU FOREST
- DIAR MOSQUE
- TROUT FISH FARM
- MINGORA
- MALAM JABBA
- CHAIR LIFT, ZIP LINE, SNOW TUBING, SKIING
- WHITE PALACE
- ISLAMPUR

- Departure for Mingora
- Stopover at Trout Fish Farm for Lunch (trout fish is famous for its exotic taste and is mostly available in Northern Pakistan).
- Arrival at Mingora for Night stay.

- Day tour to Malam Jabba.
- Every Individual is free for sightseeing.
- Take a chairlift ride for an overview of snow ski resort Or Take a Zip Line Ride OR Enjoy Wall Climbing and Bungee Jumping OR Snow Tubing.