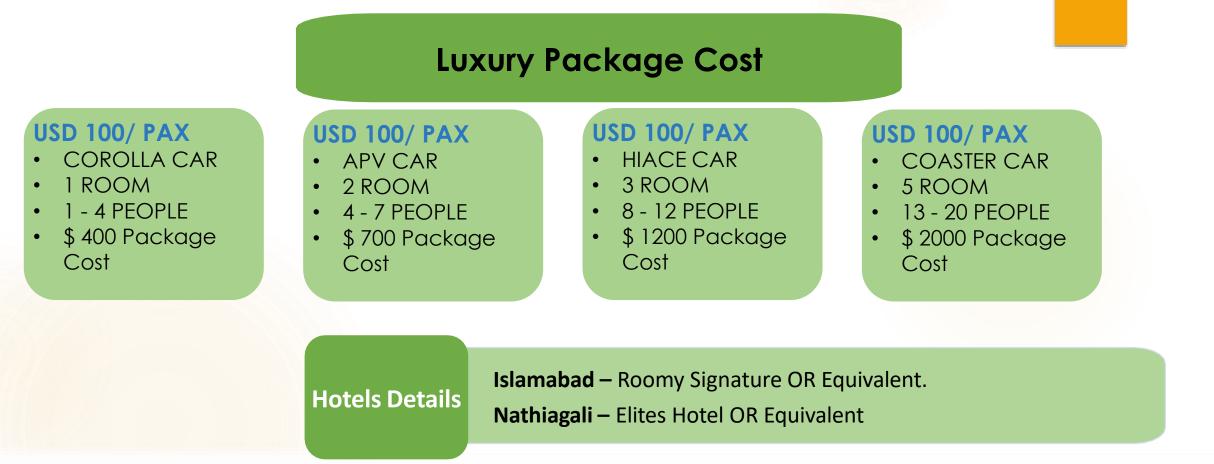

### PACKAGE COST DETAILS

#### POINTS TO BE NOTED

- This Package is From Islamabad Islamabad.
- Transportation:
  - Toyota Corolla Car for 2 4 Person
  - Honda BRV OR Suzuki APV for 5 7 Person
  - Grand Cabin Hiace for 8 11 Person
  - AC Saloon Coaster for 12 20 Person
- One Double/Twin Beds will be provided in Each Room According to the Hotel, Remaining Mattresses will be provided with Proper bedding.
- Todays Petrol Price is Evaluated @ PKR 260/Litter. Fuel difference if increased Or Decrease, Package Price will be Adjusted accordingly.
- Anything not Mentioned Above is Not Included in The Package
- Any Additional Cost occurred due to Land Slide, Road Closure or Political Reason will be Charged.
- Breakfast in Not Included in Standard Package