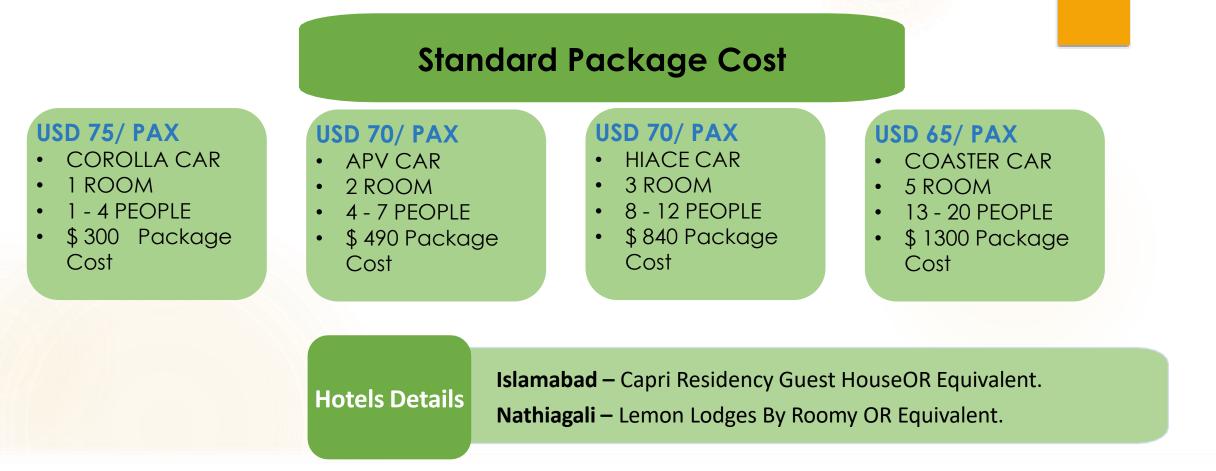

### PACKAGE COST DETAILS

#### POINTS TO BE NOTED

- This Package is From Islamabad Islamabad.
- Transportation:
  - Toyota Corolla Car for 2 4 Person
  - Honda BRV OR Suzuki APV for 5 7 Person
  - Grand Cabin Hiace for 8 11 Person
  - AC Saloon Coaster for 12 20 Person
- One Double/Twin Beds will be provided in Each Room According to the Hotel, Remaining Mattresses will be provided with Proper bedding.
- Todays Petrol Price is Evaluated @ PKR 260/Litter. Fuel difference if increased Or Decrease, Package Price will be Adjusted accordingly.
- Anything not Mentioned Above is Not Included in The Package
- Any Additional Cost occurred due to Land Slide, Road Closure or Political Reason will be Charged.
- Breakfast in Not Included in Standard Package