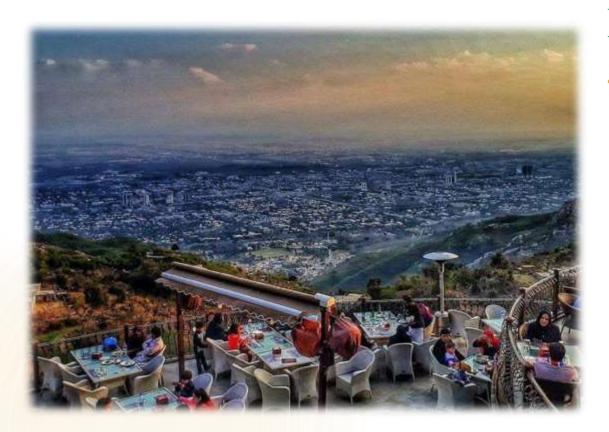

- Departure for Nathia Gali.
- Stopover at Patriata (Also known as New Murree at an elevation of 7500 ft), Take a Chair lift ride and Enjoy the mesmerizing beauty of Pakistan.
- Continue your journey towards Nathia Gali
- Arrival at Nathia Gali for night stay.