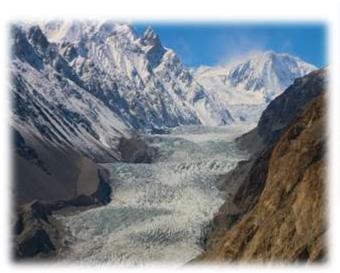

- Day trip to Khunjerab Pass. (Highest International border in the world, also the highest point of Karakoram Highway)
- Crossing:
  - Sacred Rocks of Hunza (It have carvings that dates back to the first Millennium)
  - Attabad Lake (Formed in 2010 as a result of Landslide, Now a major tourist destination
  - · Passu Glacier
  - **Sust** (Last town at Pakistan towards China)
  - Hussainabad Rope Bridge (One of the most dangerous one man rope bridge)
  - 7 KM Long Tunnel
  - Khunjerab National Park
- Return back to Hunza.
- Night stay in Hunza.