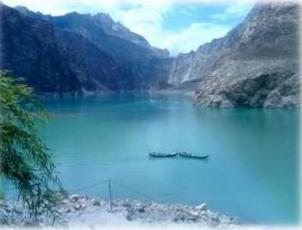

- Day trip to Khunjerab Pass. (Highest International border in the world, also the highest point of Karakoram Highway)
- Crossing:
  - Sacred Rocks of Hunza (It have carvings that dates back to the first Millennium)
  - Attabad Lake (Formed in 2010 as a result of Landslide, Now a major tourist destination
  - · Passu Glacier
  - **Sust** (Last town at Pakistan towards China)
  - Hussainabad Rope Bridge (One of the most dangerous one man rope bridge)
  - 7 KM Long Tunnel
  - Khunjerab National Park
- Return back to Hunza.
- Night stay in Hunza.