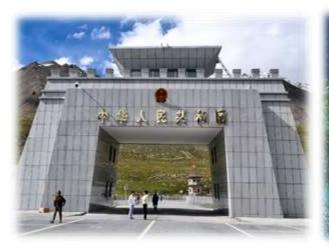

- Day trip to Khunjerab Pass. (Highest International border in the world, also the highest point of Karakoram Highway)
- Crossing:
  - Sacred Rocks of Hunza (It have carvings that dates back to the first Millennium)
  - Attabad Lake (Formed in 2010 as a result of Landslide, Now a major tourist destination
  - · Passu Glacier
  - **Sust** (Last town at Pakistan towards China)
  - Hussainabad Rope Bridge (One of the most dangerous one man rope bridge)
  - 7 KM Long Tunnel
  - Khunjerab National Park
- Return back to Hunza.
- Night stay in Hunza.