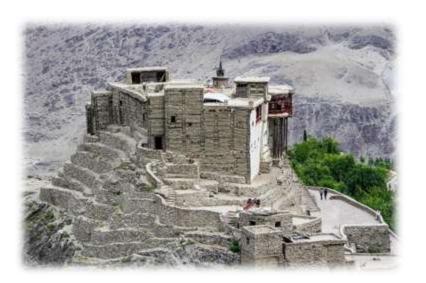

# D&Y 04

- Visit Baltit Fort (where history of Hunza and Nagar will be known to you).
- Visit Duikar view point (where you can have an Ariel view of Hunza).
- Explore Local Bazar of Hunza (where you can find the best souvenirs shop and cafes).
- Night stay in **Hunza**.