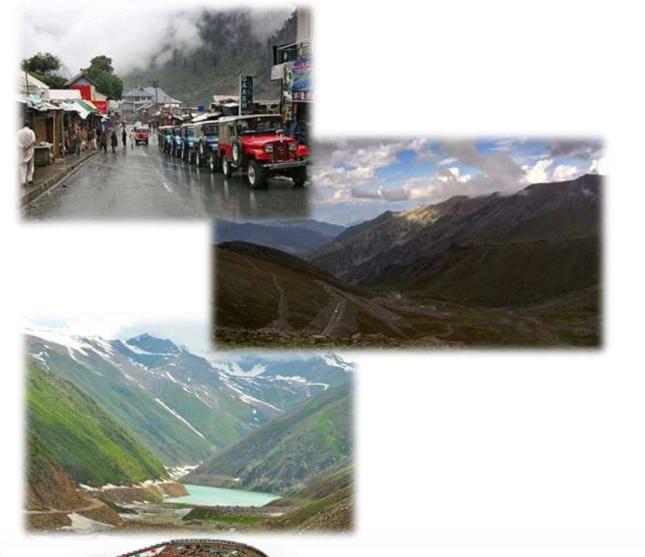

### MAJOR ATTRACTIONS

- Junction of 3 Highest Mountain Ranges
- Rakaposhi viewpoint
- Nanga Parbat viewpoint
- Abshar
- Sacred Rocks of Hunza
- Attabad Lake
- Hussainabad Rope Bridge
- Passu Glacier
- Khunjerab Pass
- Borit Lake
- Rakapsohi Zip Line

- Departure for Naran.
- Crossing Kewaii, Paarus and Kaghan.
- Explore Naran Bazaar
- Night stay in Naran.

- Departure for Hunza Valley.
- Stopover at:
  - Nanga Parbat (Pakistan's 2nd Highest Mountain of Pakistan) view point.
  - Junction of 3 Highest Mountain ranges of World i.e HinduKush, Himalayas and Karakoram.
  - Rakaposhi (Pakistan's 12<sup>th</sup> Highest Mountain of Pakistan) view point
- Stopover at Abshar for lunch.
- Night stay in **Hunza**.

- Day trip to Khunjerab Pass. (Highest International border in the world, also the highest point of Karakoram Highway)
- Crossing:
  - Sacred Rocks of Hunza (It have carvings that dates back to the first Millennium)
  - Attabad Lake (Formed in 2010 as a result of Landslide, Now a major tourist destination
  - · Passu Glacier
  - **Sust** (Last town at Pakistan towards China)
  - Hussainabad Rope Bridge (One of the most dangerous one man rope bridge)
  - 7 KM Long Tunnel
  - Khunjerab National Park
- Return back to Hunza.
- Night stay in Hunza.

# D&Y 04

- Visit Baltit Fort (where history of Hunza and Nagar will be known to you).
- Visit Duikar view point (where you can have an Ariel view of Hunza).
- Explore Local Bazar of Hunza (where you can find the best souvenirs shop and cafes).
- Night stay in **Hunza**.