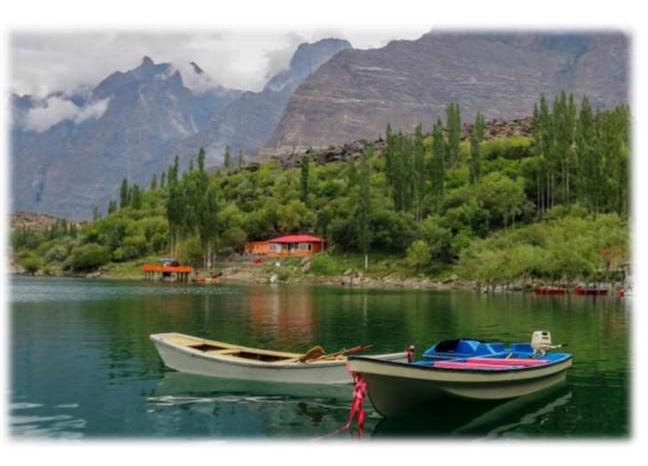

- Visit Shangrila Lake and Resort (A Saucer Shaped lake surrounded by mountains)
- Visit Upper Kachura Lake (At elevation of about 8,200 feet).
- Visir Sok Valley
- Night stay in Skardu

- Visit Deosai National Park (Average elevation of 13,497 feet above sea level and considered as the second highest plateau in the world) and Sheosar Lake.
- Stopover at:
  - Satpara Lake (At elevation of 8,650 ft above sea level and is spread over an area of 2.5 km<sup>2</sup>),
  - Kala Pani
  - Bara Pani
- Evening drive back to **Skardu**.
- Night stay in Skardu