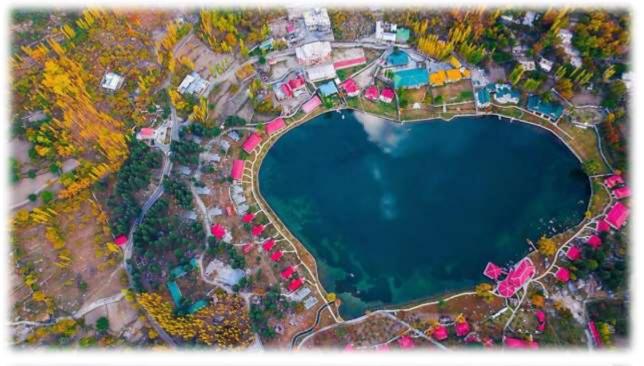

- Visit Shangrila Lake and Resort (A Saucer Shaped lake surrounded by mountains)
- Visit Upper Kachura Lake (At elevation of about 8,200 feet).
- Visir Sok Valley
- Night stay in Skardu

- Visit Deosai National Park (Average elevation of 13,497 feet above sea level and considered as the second highest plateau in the world) and Sheosar Lake.
- Stopover at:
  - Satpara Lake (At elevation of 8,650 ft above sea level and is spread over an area of 2.5 km<sup>2</sup>),
  - Kala Pani
  - Bara Pani
- Evening drive back to **Skardu**.
- Night stay in Skardu