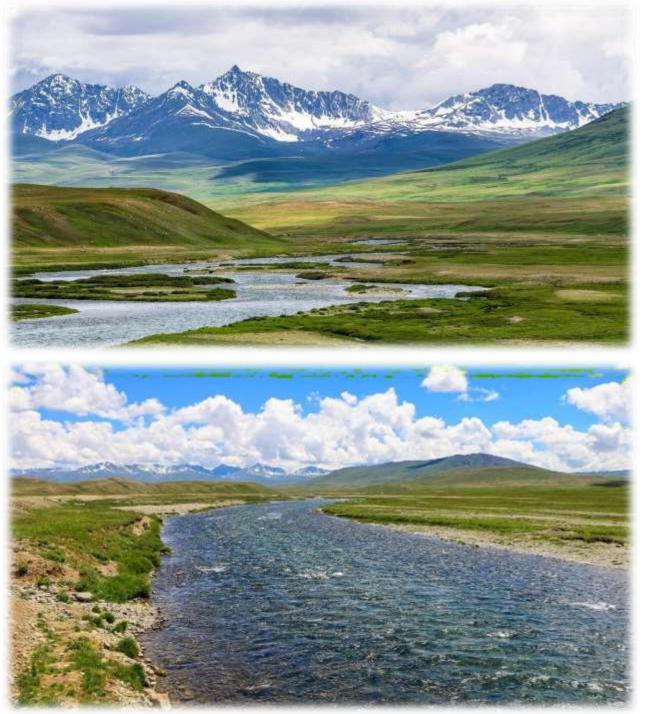

- Visit Shangrila Lake and Resort (A Saucer Shaped lake surrounded by mountains)
- Visit Upper Kachura Lake (At elevation of about 8,200 feet).
- Visir Sok Valley
- Night stay in Skardu

- Visit Deosai National Park (Average elevation of 13,497 feet above sea level and considered as the second highest plateau in the world) and Sheosar Lake.
- Stopover at:
  - Satpara Lake (At elevation of 8,650 ft above sea level and is spread over an area of 2.5 km<sup>2</sup>),
  - Kala Pani
  - Bara Pani
- Evening drive back to **Skardu**.
- Night stay in Skardu