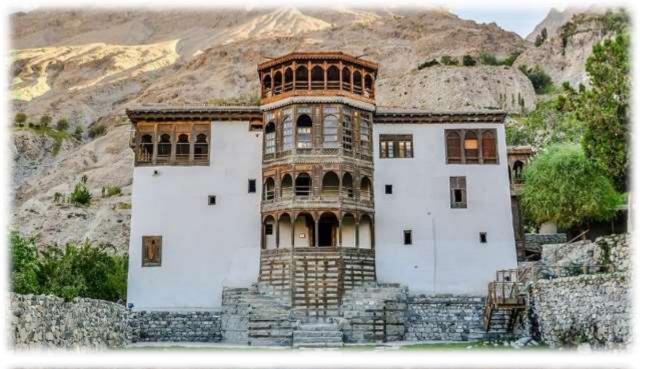

- Day tour to Manthoka Waterfall, Kharmang Valley (Approx 180 ft above the gound)
- Visit Shigar Fort (meaning Fort on Rocks dating back to Amacha Dynasty of Shigar in 17th century)
- Night stay in Skardu