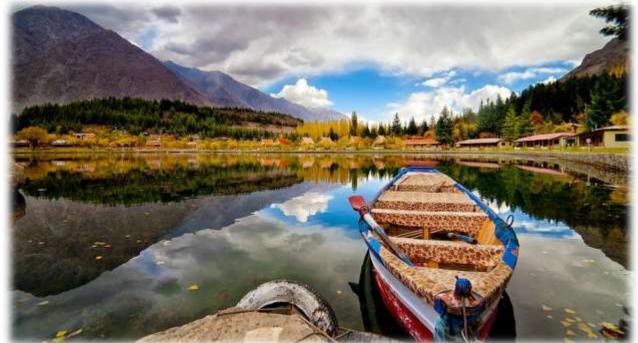

- Visit Shangrila Lake and Resort (A Saucer Shaped lake surrounded by mountains)
- Visit Upper Kachura Lake (At elevation of about 8,200 feet).
- Visir Sok Valley
- Night stay in Skardu

- Visit Deosai National Park (Average elevation of 13,497 feet above sea level and considered as the second highest plateau in the world) and Sheosar Lake.
- Stopover at:
  - Satpara Lake (At elevation of 8,650 ft above sea level and is spread over an area of 2.5 km<sup>2</sup>),
  - Kala Pani
  - Bara Pani
- Evening drive back to **Skardu**.
- Night stay in Skardu